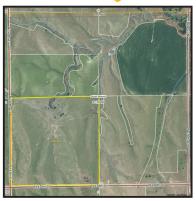

# TRACT 2 SELLING NOV 14

120 +/- ACRES IN POLK COUNTY

### LEGAL DESCRIPTION

W1/2NW1/4&NW1/4SW1/4 23-16-2 Polk County, NE

# PROPERTY DESCRIPTION

Selling 120 acres with 79 acres
of pivot irrigated cropland and 37 acres of dry cropland

**2023 TAXES** 

\$7,535.28