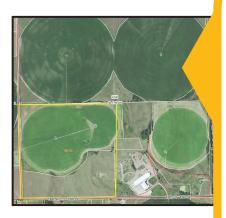

# TRACT 4 SELLING NOV 14 160 +/- ACRES IN PLATTE COUNTY

# **LEGAL DESCRIPTION**

SW1/4 34-17-2W Platte County, NE

### **PROPERTY DESCRIPTION**

Selling 160 acres with 96 acres of pivot irrigated cropland, 5 acres of dry cropland, and 55 acres of pasture

**2023 TAXES** 

\$8,082.44