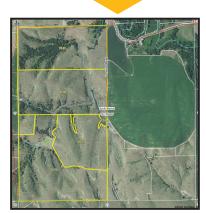

# TRACT 3 SELLING NOV 14

315.61 +/- ACRES IN POLK COUNTY

# LEGAL DESCRIPTION

N1/2 27-15-3

Polk County, NE

# **PROPERTY DESCRIPTION**

Selling 315.61 acres with 140 acres of dry cropland and 170 acres of pasture & hay meadow

**2023 TAXES** 

\$10,292.76