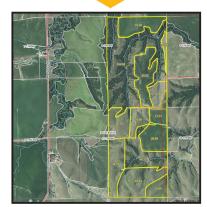

# TRACT 4 SELLING NOV 14 160 +/- ACRES IN PLATTE COUNTY

# **LEGAL DESCRIPTION**

SW1/4 34-17-2W Platte County, NE

### **PROPERTY DESCRIPTION**

Selling 160 acres with 96 acres of pivot irrigated cropland, 5 acres of dry cropland, and 55 acres of pasture

**2023 TAXES** 

\$8,082.44

# TRACT 5 SELLING NOV 14

105.48 +/- ACRES IN PLATTE COUNTY

### LEGAL DESCRIPTION

SE1/4 EXC TR IN S1/2SE1/4 34-17-2 Platte County, NE

# PROPERTY DESCRIPTION

Selling 105.48 acres with 58 acres of pivot irrigated cropland, 9 acres of dry cropland, and 37 acres of pasture

**2023 TAXES** 

\$4,839.96