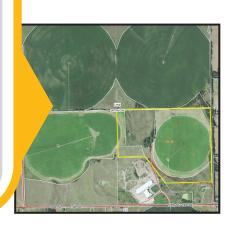

# TRACT 1

SELLING NOV 14

80 +/- ACRES IN BUTLER COUNTY

# **LEGAL DESCRIPTION**

E1/2SE1/4 8-16-1

Butler County, NE

# PROPERTY DESCRIPTION

Selling 80 acres with 77 acres of gravity irrigated cropland

**2023 TAXES** 

\$5,035.76