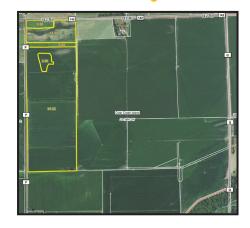

# TRACT 2 SELLING NOV 14

120 +/- ACRES IN POLK COUNTY

### LEGAL DESCRIPTION

W1/2NW1/4&NW1/4SW1/4 23-16-2 Polk County, NE

# PROPERTY DESCRIPTION

Selling 120 acres with 79 acres
of pivot irrigated cropland and 37 acres of dry cropland

**2023 TAXES** 

\$7,535.28