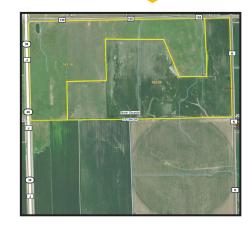

# TRACT 3 SELLING NOV 14

315.61 +/- ACRES IN POLK COUNTY

# LEGAL DESCRIPTION

N1/2 27-15-3

Polk County, NE

# **PROPERTY DESCRIPTION**

Selling 315.61 acres with 140 acres of dry cropland and 170 acres of pasture & hay meadow

**2023 TAXES** 

\$10,292.76