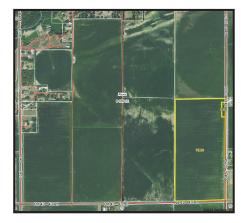

# TRACT 1

SELLING NOV 14

80 +/- ACRES IN BUTLER COUNTY

# **LEGAL DESCRIPTION**

E1/2SE1/4 8-16-1

Butler County, NE

# PROPERTY DESCRIPTION

Selling 80 acres with 77 acres of gravity irrigated cropland

**2023 TAXES** 

\$5,035.76