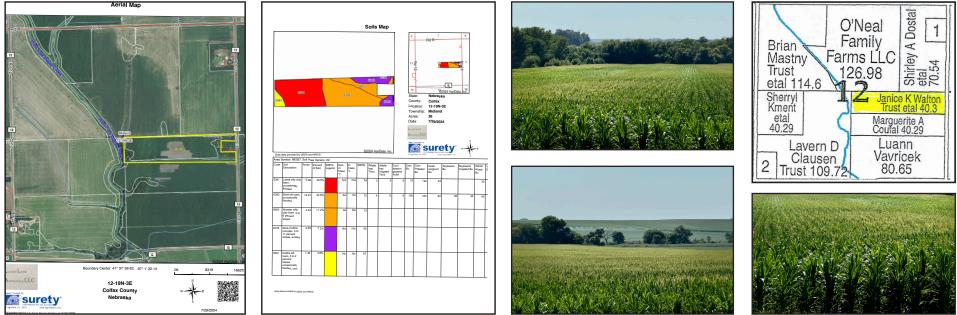

#### **PROPERTY DESCRIPTION:**

SELLING 36+/- ACRES WITH 26.7+/-CERTIFIED IRRIGATED ACRES. CROPLAND IS GRAVITY IRRIGATED FROM A WELL ON ADJOINING TRACT. ACREAGE IN THE NORTHEAST CORNER HAS BEEN SURVEYED OUT.

#### **LEGAL DESCRIPTION:**

PART OF N1/2N1/2SE1/4 12-19-3 EXCLUDES **4+/-** ACRES IN NORTHEAST CORNER COLFAX COUNTY, NEBRASKA