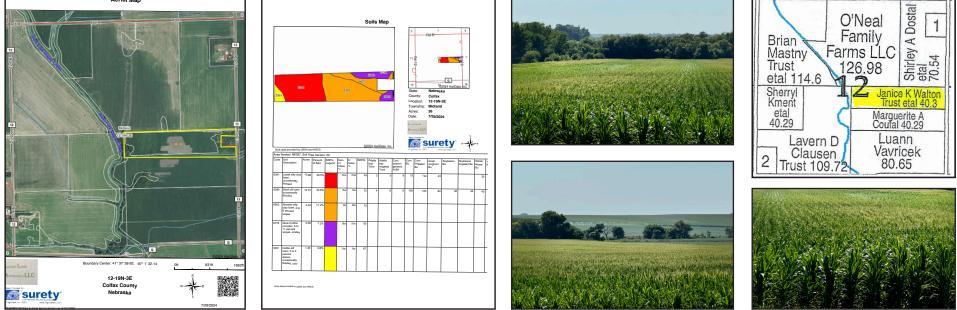

#### **PROPERTY DESCRIPTION:**

SELLING 36+/- ACRES WITH 26.7+/-CERTIFIED IRRIGATED ACRES. CROPLAND IS GRAVITY IRRIGATED FROM A WELL ON ADJOINING TRACT. ACREAGE IN THE NORTHEAST CORNER HAS BEEN SURVEYED OUT.

#### **LEGAL DESCRIPTION:**

PART OF N1/2N1/2SE1/4 12-19-3 EXCLUDES **4+/-** ACRES IN NORTHEAST CORNER COLFAX COUNTY, NEBRASKA