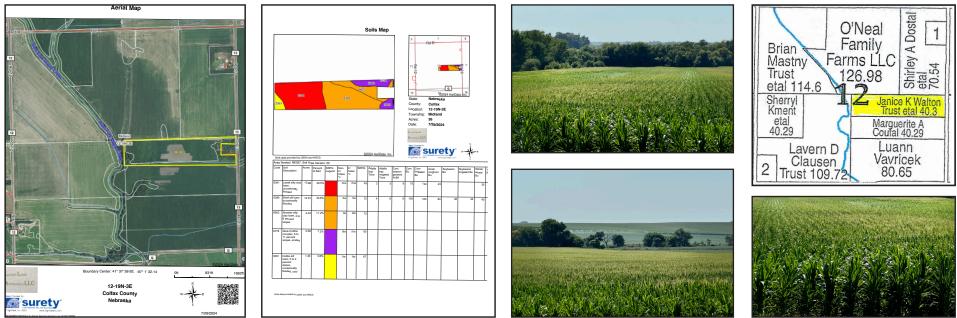

#### LAND LOCATION:

12.5 MILES NORTH & 2 MILES EAST OF SCHUYLER, NEBRASKA

#### **PROPERTY DESCRIPTION:**

SELLING 36+/- ACRES WITH 26.7+/-CERTIFIED IRRIGATED ACRES. CROPLAND IS GRAVITY IRRIGATED FROM A WELL ON ADJOINING TRACT. ACREAGE IN THE NORTHEAST CORNER HAS BEEN SURVEYED OUT.

#### **LEGAL DESCRIPTION:**

PART OF N1/2N1/2SE1/4 12-19-3 EXCLUDES **4+/-** ACRES IN NORTHEAST CORNER COLFAX COUNTY, NEBRASKA

#### **2023 ESTIMATED REAL ESTATE TAXES:**

COLFAX COUNTY \$2,004.08. SELLER PAYS 2024 AND PRIOR YEARS TAXES. BUYER PAYS 2025.